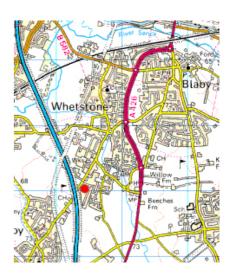

The auction will be conducted onsite at Barsby Prince Limited,
Ashville Way, Whetstone, Leicestershire, LE8 6NU.

Viewing: Monday 5th November 10.00am - 5.00pm and from 9.00am on Morning of Sale.

Further information can be found at: www.churchgateauctions.co.uk