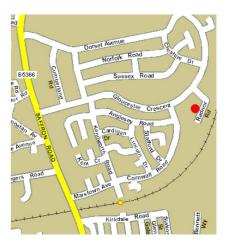

Churchgate Auctions are proud to announce this upcoming sale on instructions from Stephen Thomas Certificated Bailiff.

The auction will be conducted onsite at Unit 2A Radnor Road, Off

Gloucester Crescent, South Wigston, Leicester.

Viewing: Thursday 4th April 2.00pm-5.00pm & from 9.00am Morning of Sale

Further information can be found at: www.churchgateauctions.co.uk

Contact person: Peter Evans - Industrial & Commercial Operations Manager